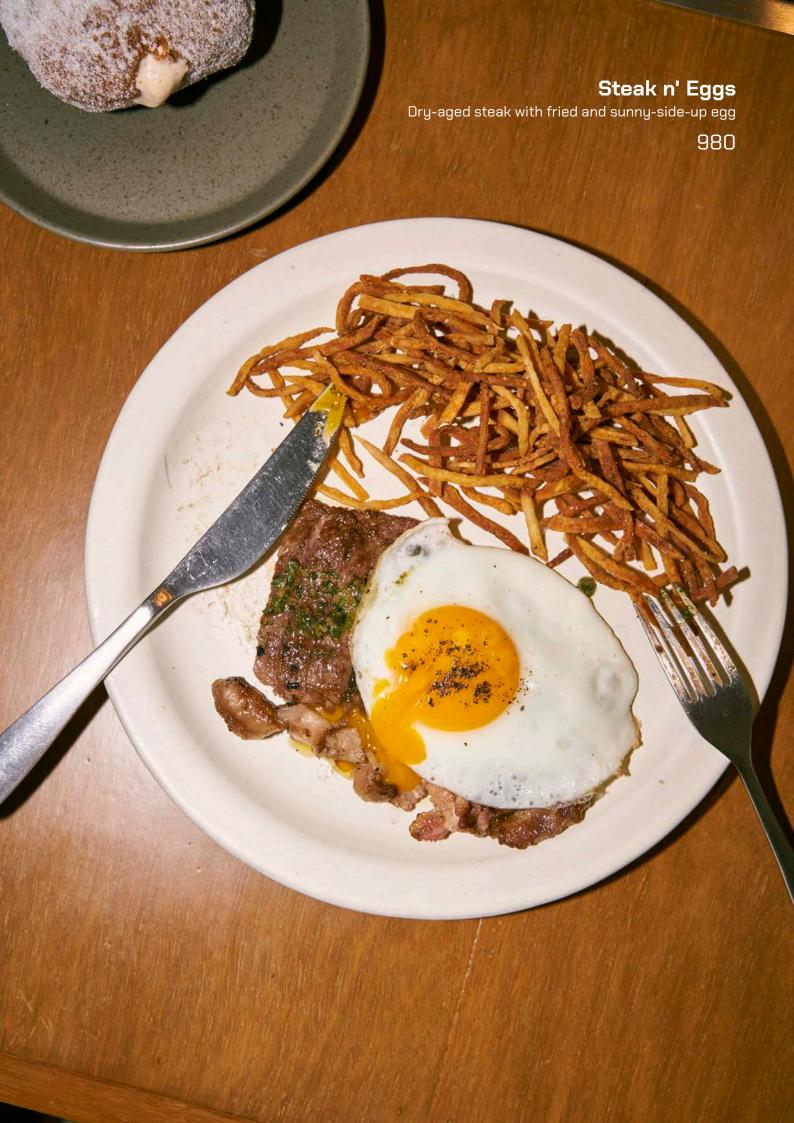

| Shokupan, Cultured Butter and Jam<br>Coconut Milk & Palm Sugar Porridge w/Tamarind Compote                                                                                                                                                                                                                                                                                                                                                                                                                                                                                                                                                                                                                                                                                                                                                                                                                                                                                                                                                                                                                                                                                                                                                                                                                                                                                                                                                                                                                                                                                                                                                                                                                                                                                                                                                                                                                                                                                                                                                                                                                                     |                          |                                               | 250<br>280                                                |
|--------------------------------------------------------------------------------------------------------------------------------------------------------------------------------------------------------------------------------------------------------------------------------------------------------------------------------------------------------------------------------------------------------------------------------------------------------------------------------------------------------------------------------------------------------------------------------------------------------------------------------------------------------------------------------------------------------------------------------------------------------------------------------------------------------------------------------------------------------------------------------------------------------------------------------------------------------------------------------------------------------------------------------------------------------------------------------------------------------------------------------------------------------------------------------------------------------------------------------------------------------------------------------------------------------------------------------------------------------------------------------------------------------------------------------------------------------------------------------------------------------------------------------------------------------------------------------------------------------------------------------------------------------------------------------------------------------------------------------------------------------------------------------------------------------------------------------------------------------------------------------------------------------------------------------------------------------------------------------------------------------------------------------------------------------------------------------------------------------------------------------|--------------------------|-----------------------------------------------|-----------------------------------------------------------|
| Granola w/ Seasonal Fruits                                                                                                                                                                                                                                                                                                                                                                                                                                                                                                                                                                                                                                                                                                                                                                                                                                                                                                                                                                                                                                                                                                                                                                                                                                                                                                                                                                                                                                                                                                                                                                                                                                                                                                                                                                                                                                                                                                                                                                                                                                                                                                     |                          |                                               | 380                                                       |
| French Omelette w/ Salad                                                                                                                                                                                                                                                                                                                                                                                                                                                                                                                                                                                                                                                                                                                                                                                                                                                                                                                                                                                                                                                                                                                                                                                                                                                                                                                                                                                                                                                                                                                                                                                                                                                                                                                                                                                                                                                                                                                                                                                                                                                                                                       |                          |                                               | 480                                                       |
| Pozole Verde (Chicken Soup)                                                                                                                                                                                                                                                                                                                                                                                                                                                                                                                                                                                                                                                                                                                                                                                                                                                                                                                                                                                                                                                                                                                                                                                                                                                                                                                                                                                                                                                                                                                                                                                                                                                                                                                                                                                                                                                                                                                                                                                                                                                                                                    |                          |                                               | 480                                                       |
| ·                                                                                                                                                                                                                                                                                                                                                                                                                                                                                                                                                                                                                                                                                                                                                                                                                                                                                                                                                                                                                                                                                                                                                                                                                                                                                                                                                                                                                                                                                                                                                                                                                                                                                                                                                                                                                                                                                                                                                                                                                                                                                                                              | 1 -                      |                                               |                                                           |
| Buckwheat Pancakes w/ Pecan Praline                                                                                                                                                                                                                                                                                                                                                                                                                                                                                                                                                                                                                                                                                                                                                                                                                                                                                                                                                                                                                                                                                                                                                                                                                                                                                                                                                                                                                                                                                                                                                                                                                                                                                                                                                                                                                                                                                                                                                                                                                                                                                            |                          |                                               | 580                                                       |
| Wholemeal Blinis w/ Smoked salmon                                                                                                                                                                                                                                                                                                                                                                                                                                                                                                                                                                                                                                                                                                                                                                                                                                                                                                                                                                                                                                                                                                                                                                                                                                                                                                                                                                                                                                                                                                                                                                                                                                                                                                                                                                                                                                                                                                                                                                                                                                                                                              |                          |                                               | 680                                                       |
| Thick-Cut Bacon w/ Salad                                                                                                                                                                                                                                                                                                                                                                                                                                                                                                                                                                                                                                                                                                                                                                                                                                                                                                                                                                                                                                                                                                                                                                                                                                                                                                                                                                                                                                                                                                                                                                                                                                                                                                                                                                                                                                                                                                                                                                                                                                                                                                       |                          |                                               | 750                                                       |
| Beef Tongue Sammy                                                                                                                                                                                                                                                                                                                                                                                                                                                                                                                                                                                                                                                                                                                                                                                                                                                                                                                                                                                                                                                                                                                                                                                                                                                                                                                                                                                                                                                                                                                                                                                                                                                                                                                                                                                                                                                                                                                                                                                                                                                                                                              |                          |                                               | 780                                                       |
| Steak n' Eggs                                                                                                                                                                                                                                                                                                                                                                                                                                                                                                                                                                                                                                                                                                                                                                                                                                                                                                                                                                                                                                                                                                                                                                                                                                                                                                                                                                                                                                                                                                                                                                                                                                                                                                                                                                                                                                                                                                                                                                                                                                                                                                                  |                          |                                               | 980                                                       |
|                                                                                                                                                                                                                                                                                                                                                                                                                                                                                                                                                                                                                                                                                                                                                                                                                                                                                                                                                                                                                                                                                                                                                                                                                                                                                                                                                                                                                                                                                                                                                                                                                                                                                                                                                                                                                                                                                                                                                                                                                                                                                                                                |                          |                                               | 100                                                       |
| Salted Chocolate Tahini Cookies                                                                                                                                                                                                                                                                                                                                                                                                                                                                                                                                                                                                                                                                                                                                                                                                                                                                                                                                                                                                                                                                                                                                                                                                                                                                                                                                                                                                                                                                                                                                                                                                                                                                                                                                                                                                                                                                                                                                                                                                                                                                                                |                          |                                               | 160                                                       |
| Doughnut w/ Vanilla Cust                                                                                                                                                                                                                                                                                                                                                                                                                                                                                                                                                                                                                                                                                                                                                                                                                                                                                                                                                                                                                                                                                                                                                                                                                                                                                                                                                                                                                                                                                                                                                                                                                                                                                                                                                                                                                                                                                                                                                                                                                                                                                                       |                          |                                               | 220                                                       |
| Banana Bread w/ Carame                                                                                                                                                                                                                                                                                                                                                                                                                                                                                                                                                                                                                                                                                                                                                                                                                                                                                                                                                                                                                                                                                                                                                                                                                                                                                                                                                                                                                                                                                                                                                                                                                                                                                                                                                                                                                                                                                                                                                                                                                                                                                                         | ai <del>a</del> wilit    | реа стеат                                     | 280                                                       |
| Rum & Raisin Parfait                                                                                                                                                                                                                                                                                                                                                                                                                                                                                                                                                                                                                                                                                                                                                                                                                                                                                                                                                                                                                                                                                                                                                                                                                                                                                                                                                                                                                                                                                                                                                                                                                                                                                                                                                                                                                                                                                                                                                                                                                                                                                                           |                          |                                               |                                                           |
| TIME OF THE PROPERTY OF THE PR |                          |                                               | 250                                                       |
|                                                                                                                                                                                                                                                                                                                                                                                                                                                                                                                                                                                                                                                                                                                                                                                                                                                                                                                                                                                                                                                                                                                                                                                                                                                                                                                                                                                                                                                                                                                                                                                                                                                                                                                                                                                                                                                                                                                                                                                                                                                                                                                                | Cream                    |                                               | 250<br>380                                                |
| Madeleines w/ Chantilly (                                                                                                                                                                                                                                                                                                                                                                                                                                                                                                                                                                                                                                                                                                                                                                                                                                                                                                                                                                                                                                                                                                                                                                                                                                                                                                                                                                                                                                                                                                                                                                                                                                                                                                                                                                                                                                                                                                                                                                                                                                                                                                      | Cream                    |                                               |                                                           |
| Madeleines w/ Chantilly (                                                                                                                                                                                                                                                                                                                                                                                                                                                                                                                                                                                                                                                                                                                                                                                                                                                                                                                                                                                                                                                                                                                                                                                                                                                                                                                                                                                                                                                                                                                                                                                                                                                                                                                                                                                                                                                                                                                                                                                                                                                                                                      |                          | Milk                                          | 380                                                       |
| Madeleines w/ Chantilly C  Black  Black Coffee                                                                                                                                                                                                                                                                                                                                                                                                                                                                                                                                                                                                                                                                                                                                                                                                                                                                                                                                                                                                                                                                                                                                                                                                                                                                                                                                                                                                                                                                                                                                                                                                                                                                                                                                                                                                                                                                                                                                                                                                                                                                                 | Cream<br>100             | <b>Milk</b><br>White Coffee                   |                                                           |
| Madeleines w/ Chantilly ( Black Black Coffee Classic                                                                                                                                                                                                                                                                                                                                                                                                                                                                                                                                                                                                                                                                                                                                                                                                                                                                                                                                                                                                                                                                                                                                                                                                                                                                                                                                                                                                                                                                                                                                                                                                                                                                                                                                                                                                                                                                                                                                                                                                                                                                           | 100                      | White Coffee                                  | 380                                                       |
| Madeleines w/ Chantilly C  Black Black Coffee  Classic Smoked Caramel                                                                                                                                                                                                                                                                                                                                                                                                                                                                                                                                                                                                                                                                                                                                                                                                                                                                                                                                                                                                                                                                                                                                                                                                                                                                                                                                                                                                                                                                                                                                                                                                                                                                                                                                                                                                                                                                                                                                                                                                                                                          |                          |                                               | 380                                                       |
| Madeleines w/ Chantilly ( Black Black Coffee Classic                                                                                                                                                                                                                                                                                                                                                                                                                                                                                                                                                                                                                                                                                                                                                                                                                                                                                                                                                                                                                                                                                                                                                                                                                                                                                                                                                                                                                                                                                                                                                                                                                                                                                                                                                                                                                                                                                                                                                                                                                                                                           | 100                      | White Coffee                                  | 380                                                       |
| Madeleines w/ Chantilly C  Black Black Coffee  Classic Smoked Caramel Macchiato  Tea                                                                                                                                                                                                                                                                                                                                                                                                                                                                                                                                                                                                                                                                                                                                                                                                                                                                                                                                                                                                                                                                                                                                                                                                                                                                                                                                                                                                                                                                                                                                                                                                                                                                                                                                                                                                                                                                                                                                                                                                                                           | 100                      | White Coffee                                  | 380                                                       |
| Black Black Coffee Classic Smoked Caramel Macchiato Tea Red tea (Hong-cha)                                                                                                                                                                                                                                                                                                                                                                                                                                                                                                                                                                                                                                                                                                                                                                                                                                                                                                                                                                                                                                                                                                                                                                                                                                                                                                                                                                                                                                                                                                                                                                                                                                                                                                                                                                                                                                                                                                                                                                                                                                                     | 100<br>200               | White Coffee Prachuap Mocha                   | 380<br>100<br>220                                         |
| Madeleines w/ Chantilly C  Black Black Coffee  Classic Smoked Caramel Macchiato  Tea                                                                                                                                                                                                                                                                                                                                                                                                                                                                                                                                                                                                                                                                                                                                                                                                                                                                                                                                                                                                                                                                                                                                                                                                                                                                                                                                                                                                                                                                                                                                                                                                                                                                                                                                                                                                                                                                                                                                                                                                                                           | 100<br>200<br>120        | White Coffee Prachuap Mocha Jasmine White Tea | <ul><li>380</li><li>100</li><li>220</li><li>120</li></ul> |
| Black Black Coffee Classic Smoked Caramel Macchiato Tea Red tea (Hong-cha) Blue tea (Oolong tea)                                                                                                                                                                                                                                                                                                                                                                                                                                                                                                                                                                                                                                                                                                                                                                                                                                                                                                                                                                                                                                                                                                                                                                                                                                                                                                                                                                                                                                                                                                                                                                                                                                                                                                                                                                                                                                                                                                                                                                                                                               | 100<br>200<br>120<br>120 | White Coffee Prachuap Mocha Jasmine White Tea | <ul><li>380</li><li>100</li><li>220</li><li>120</li></ul> |
| Black Black Coffee Classic Smoked Caramel Macchiato Tea Red tea (Hong-cha) Blue tea (Oolong tea) Green tea (Sen-cha)                                                                                                                                                                                                                                                                                                                                                                                                                                                                                                                                                                                                                                                                                                                                                                                                                                                                                                                                                                                                                                                                                                                                                                                                                                                                                                                                                                                                                                                                                                                                                                                                                                                                                                                                                                                                                                                                                                                                                                                                           | 100<br>200<br>120<br>120 | White Coffee Prachuap Mocha Jasmine White Tea | <ul><li>380</li><li>100</li><li>220</li><li>120</li></ul> |