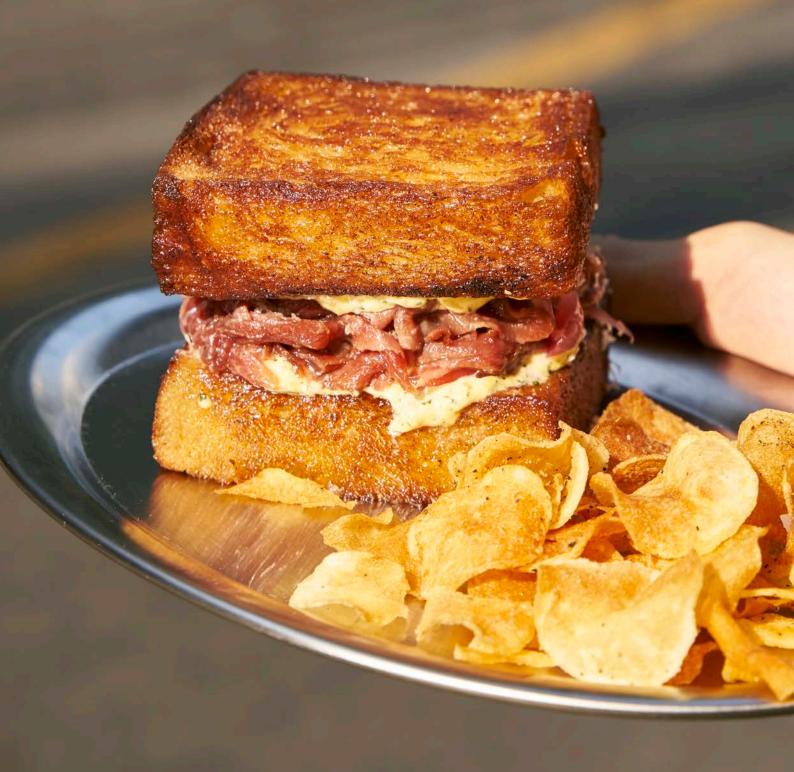

## Thick-Cut Bacon w/ Salad

a thick-cut grass feed bacon glazed with maple syrup, served with fried smash potato and salad

Beef Tongue Sammy 6 days slow cooked beef tongue sandwich with crispy hand-sliced potato chip