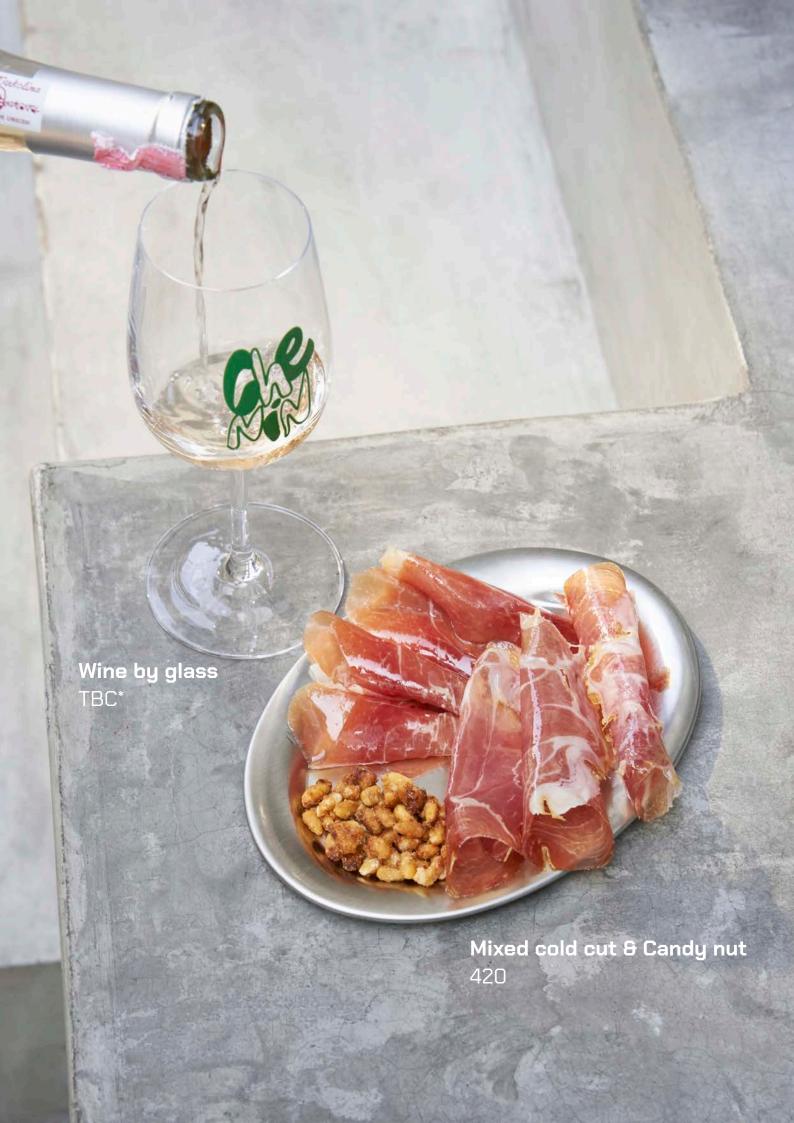

## Buckwheat Pancakes w/ Pecan Praline

fluffy dark brown pancake made from buckwheat and spelt flour served with butter and sweet pecan praline

580







## Thick-Cut Bacon w/ Salad

a thick-cut grass feed bacon glazed with maple syrup, served with fried smash potato and salad



Beef Tongue Sammy 6 days slow cooked beef tongue sandwich with crispy hand-sliced potato chip













| Shokupan, Cultured Butter and Jam<br>Coconut Milk & Palm Sugar Porridge w/Tamarind Compote