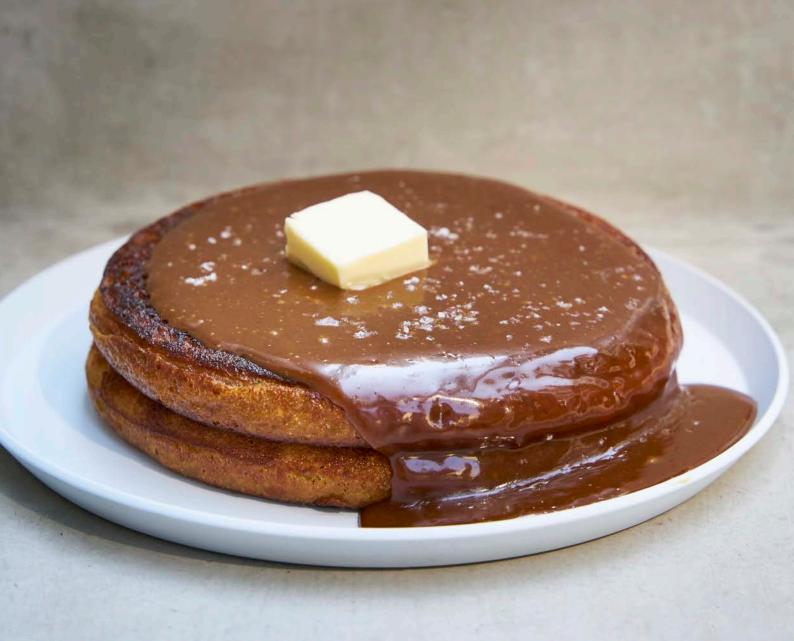

| Shokupan, Cultured Butter and Jam<br>Coconut Milk & Palm Sugar Porridge w/Tamarind Compote                                                                                                                                                                                                                                                                                                                                                                                                                                                                                                                                                                                                                                                                                                                                                                                                                                                                                                                                                                                                                                                                                                                                                                                                                                                                                                                                                                                                                                                                                                                                                                                                                                                                                                                                                                                                                                                                                                                                                                                                                                     |                          |                                               | 250<br>280                                                |
|--------------------------------------------------------------------------------------------------------------------------------------------------------------------------------------------------------------------------------------------------------------------------------------------------------------------------------------------------------------------------------------------------------------------------------------------------------------------------------------------------------------------------------------------------------------------------------------------------------------------------------------------------------------------------------------------------------------------------------------------------------------------------------------------------------------------------------------------------------------------------------------------------------------------------------------------------------------------------------------------------------------------------------------------------------------------------------------------------------------------------------------------------------------------------------------------------------------------------------------------------------------------------------------------------------------------------------------------------------------------------------------------------------------------------------------------------------------------------------------------------------------------------------------------------------------------------------------------------------------------------------------------------------------------------------------------------------------------------------------------------------------------------------------------------------------------------------------------------------------------------------------------------------------------------------------------------------------------------------------------------------------------------------------------------------------------------------------------------------------------------------|--------------------------|-----------------------------------------------|-----------------------------------------------------------|
| Granola w/ Seasonal Fruits                                                                                                                                                                                                                                                                                                                                                                                                                                                                                                                                                                                                                                                                                                                                                                                                                                                                                                                                                                                                                                                                                                                                                                                                                                                                                                                                                                                                                                                                                                                                                                                                                                                                                                                                                                                                                                                                                                                                                                                                                                                                                                     |                          |                                               | 380                                                       |
| French Omelette w/ Salad                                                                                                                                                                                                                                                                                                                                                                                                                                                                                                                                                                                                                                                                                                                                                                                                                                                                                                                                                                                                                                                                                                                                                                                                                                                                                                                                                                                                                                                                                                                                                                                                                                                                                                                                                                                                                                                                                                                                                                                                                                                                                                       |                          |                                               | 480                                                       |
| Pozole Verde (Chicken Soup)                                                                                                                                                                                                                                                                                                                                                                                                                                                                                                                                                                                                                                                                                                                                                                                                                                                                                                                                                                                                                                                                                                                                                                                                                                                                                                                                                                                                                                                                                                                                                                                                                                                                                                                                                                                                                                                                                                                                                                                                                                                                                                    |                          |                                               | 480                                                       |
| ·                                                                                                                                                                                                                                                                                                                                                                                                                                                                                                                                                                                                                                                                                                                                                                                                                                                                                                                                                                                                                                                                                                                                                                                                                                                                                                                                                                                                                                                                                                                                                                                                                                                                                                                                                                                                                                                                                                                                                                                                                                                                                                                              | 1 -                      |                                               |                                                           |
| Buckwheat Pancakes w/ Pecan Praline                                                                                                                                                                                                                                                                                                                                                                                                                                                                                                                                                                                                                                                                                                                                                                                                                                                                                                                                                                                                                                                                                                                                                                                                                                                                                                                                                                                                                                                                                                                                                                                                                                                                                                                                                                                                                                                                                                                                                                                                                                                                                            |                          |                                               | 580                                                       |
| Wholemeal Blinis w/ Smoked salmon                                                                                                                                                                                                                                                                                                                                                                                                                                                                                                                                                                                                                                                                                                                                                                                                                                                                                                                                                                                                                                                                                                                                                                                                                                                                                                                                                                                                                                                                                                                                                                                                                                                                                                                                                                                                                                                                                                                                                                                                                                                                                              |                          |                                               | 680                                                       |
| Thick-Cut Bacon w/ Salad                                                                                                                                                                                                                                                                                                                                                                                                                                                                                                                                                                                                                                                                                                                                                                                                                                                                                                                                                                                                                                                                                                                                                                                                                                                                                                                                                                                                                                                                                                                                                                                                                                                                                                                                                                                                                                                                                                                                                                                                                                                                                                       |                          |                                               | 750                                                       |
| Beef Tongue Sammy                                                                                                                                                                                                                                                                                                                                                                                                                                                                                                                                                                                                                                                                                                                                                                                                                                                                                                                                                                                                                                                                                                                                                                                                                                                                                                                                                                                                                                                                                                                                                                                                                                                                                                                                                                                                                                                                                                                                                                                                                                                                                                              |                          |                                               | 780                                                       |
| Steak n' Eggs                                                                                                                                                                                                                                                                                                                                                                                                                                                                                                                                                                                                                                                                                                                                                                                                                                                                                                                                                                                                                                                                                                                                                                                                                                                                                                                                                                                                                                                                                                                                                                                                                                                                                                                                                                                                                                                                                                                                                                                                                                                                                                                  |                          |                                               | 980                                                       |
|                                                                                                                                                                                                                                                                                                                                                                                                                                                                                                                                                                                                                                                                                                                                                                                                                                                                                                                                                                                                                                                                                                                                                                                                                                                                                                                                                                                                                                                                                                                                                                                                                                                                                                                                                                                                                                                                                                                                                                                                                                                                                                                                |                          |                                               | 100                                                       |
| Salted Chocolate Tahini Cookies                                                                                                                                                                                                                                                                                                                                                                                                                                                                                                                                                                                                                                                                                                                                                                                                                                                                                                                                                                                                                                                                                                                                                                                                                                                                                                                                                                                                                                                                                                                                                                                                                                                                                                                                                                                                                                                                                                                                                                                                                                                                                                |                          |                                               | 160                                                       |
| Doughnut w/ Vanilla Cust                                                                                                                                                                                                                                                                                                                                                                                                                                                                                                                                                                                                                                                                                                                                                                                                                                                                                                                                                                                                                                                                                                                                                                                                                                                                                                                                                                                                                                                                                                                                                                                                                                                                                                                                                                                                                                                                                                                                                                                                                                                                                                       |                          |                                               | 220                                                       |
| Banana Bread w/ Carame                                                                                                                                                                                                                                                                                                                                                                                                                                                                                                                                                                                                                                                                                                                                                                                                                                                                                                                                                                                                                                                                                                                                                                                                                                                                                                                                                                                                                                                                                                                                                                                                                                                                                                                                                                                                                                                                                                                                                                                                                                                                                                         | ai <del>a</del> wilit    | реа стеат                                     | 280                                                       |
| Rum & Raisin Parfait                                                                                                                                                                                                                                                                                                                                                                                                                                                                                                                                                                                                                                                                                                                                                                                                                                                                                                                                                                                                                                                                                                                                                                                                                                                                                                                                                                                                                                                                                                                                                                                                                                                                                                                                                                                                                                                                                                                                                                                                                                                                                                           |                          |                                               |                                                           |
| TIME OF THE PROPERTY OF THE PR |                          |                                               | 250                                                       |
|                                                                                                                                                                                                                                                                                                                                                                                                                                                                                                                                                                                                                                                                                                                                                                                                                                                                                                                                                                                                                                                                                                                                                                                                                                                                                                                                                                                                                                                                                                                                                                                                                                                                                                                                                                                                                                                                                                                                                                                                                                                                                                                                | Cream                    |                                               | 250<br>380                                                |
| Madeleines w/ Chantilly (                                                                                                                                                                                                                                                                                                                                                                                                                                                                                                                                                                                                                                                                                                                                                                                                                                                                                                                                                                                                                                                                                                                                                                                                                                                                                                                                                                                                                                                                                                                                                                                                                                                                                                                                                                                                                                                                                                                                                                                                                                                                                                      | Cream                    |                                               |                                                           |
| Madeleines w/ Chantilly (                                                                                                                                                                                                                                                                                                                                                                                                                                                                                                                                                                                                                                                                                                                                                                                                                                                                                                                                                                                                                                                                                                                                                                                                                                                                                                                                                                                                                                                                                                                                                                                                                                                                                                                                                                                                                                                                                                                                                                                                                                                                                                      |                          | Milk                                          | 380                                                       |
| Madeleines w/ Chantilly C  Black  Black Coffee                                                                                                                                                                                                                                                                                                                                                                                                                                                                                                                                                                                                                                                                                                                                                                                                                                                                                                                                                                                                                                                                                                                                                                                                                                                                                                                                                                                                                                                                                                                                                                                                                                                                                                                                                                                                                                                                                                                                                                                                                                                                                 | Cream<br>100             | <b>Milk</b><br>White Coffee                   |                                                           |
| Madeleines w/ Chantilly ( Black Black Coffee Classic                                                                                                                                                                                                                                                                                                                                                                                                                                                                                                                                                                                                                                                                                                                                                                                                                                                                                                                                                                                                                                                                                                                                                                                                                                                                                                                                                                                                                                                                                                                                                                                                                                                                                                                                                                                                                                                                                                                                                                                                                                                                           | 100                      | White Coffee                                  | 380                                                       |
| Madeleines w/ Chantilly C  Black Black Coffee  Classic Smoked Caramel                                                                                                                                                                                                                                                                                                                                                                                                                                                                                                                                                                                                                                                                                                                                                                                                                                                                                                                                                                                                                                                                                                                                                                                                                                                                                                                                                                                                                                                                                                                                                                                                                                                                                                                                                                                                                                                                                                                                                                                                                                                          |                          |                                               | 380                                                       |
| Madeleines w/ Chantilly ( Black Black Coffee Classic                                                                                                                                                                                                                                                                                                                                                                                                                                                                                                                                                                                                                                                                                                                                                                                                                                                                                                                                                                                                                                                                                                                                                                                                                                                                                                                                                                                                                                                                                                                                                                                                                                                                                                                                                                                                                                                                                                                                                                                                                                                                           | 100                      | White Coffee                                  | 380                                                       |
| Madeleines w/ Chantilly C  Black Black Coffee  Classic Smoked Caramel Macchiato  Tea                                                                                                                                                                                                                                                                                                                                                                                                                                                                                                                                                                                                                                                                                                                                                                                                                                                                                                                                                                                                                                                                                                                                                                                                                                                                                                                                                                                                                                                                                                                                                                                                                                                                                                                                                                                                                                                                                                                                                                                                                                           | 100                      | White Coffee                                  | 380                                                       |
| Black Black Coffee Classic Smoked Caramel Macchiato Tea Red tea (Hong-cha)                                                                                                                                                                                                                                                                                                                                                                                                                                                                                                                                                                                                                                                                                                                                                                                                                                                                                                                                                                                                                                                                                                                                                                                                                                                                                                                                                                                                                                                                                                                                                                                                                                                                                                                                                                                                                                                                                                                                                                                                                                                     | 100<br>200               | White Coffee Prachuap Mocha                   | 380<br>100<br>220                                         |
| Madeleines w/ Chantilly C  Black Black Coffee  Classic Smoked Caramel Macchiato  Tea                                                                                                                                                                                                                                                                                                                                                                                                                                                                                                                                                                                                                                                                                                                                                                                                                                                                                                                                                                                                                                                                                                                                                                                                                                                                                                                                                                                                                                                                                                                                                                                                                                                                                                                                                                                                                                                                                                                                                                                                                                           | 100<br>200<br>120        | White Coffee Prachuap Mocha Jasmine White Tea | <ul><li>380</li><li>100</li><li>220</li><li>120</li></ul> |
| Black Black Coffee Classic Smoked Caramel Macchiato Tea Red tea (Hong-cha) Blue tea (Oolong tea)                                                                                                                                                                                                                                                                                                                                                                                                                                                                                                                                                                                                                                                                                                                                                                                                                                                                                                                                                                                                                                                                                                                                                                                                                                                                                                                                                                                                                                                                                                                                                                                                                                                                                                                                                                                                                                                                                                                                                                                                                               | 100<br>200<br>120<br>120 | White Coffee Prachuap Mocha Jasmine White Tea | <ul><li>380</li><li>100</li><li>220</li><li>120</li></ul> |
| Black Black Coffee Classic Smoked Caramel Macchiato Tea Red tea (Hong-cha) Blue tea (Oolong tea) Green tea (Sen-cha)                                                                                                                                                                                                                                                                                                                                                                                                                                                                                                                                                                                                                                                                                                                                                                                                                                                                                                                                                                                                                                                                                                                                                                                                                                                                                                                                                                                                                                                                                                                                                                                                                                                                                                                                                                                                                                                                                                                                                                                                           | 100<br>200<br>120<br>120 | White Coffee Prachuap Mocha Jasmine White Tea | <ul><li>380</li><li>100</li><li>220</li><li>120</li></ul> |